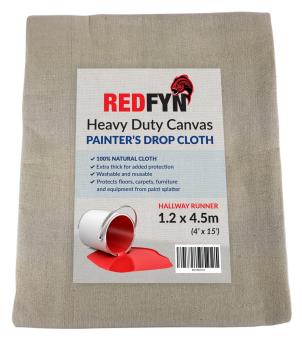

## REDFYN Heavy Duty Painter's Canvas Drop Cloth Hallway Runner 15' x 4' (4.5m x 1.2m)

Brand:REDFYN Code: C9500-4

\$17.90 +GST \$20.59 incl. GST

## Description

REDFYN Heavy Duty Painter's Canvas Drop Cloth Hallway Runner 15' x 4' (4.5m x 1.2m)

The ultimate canvas floor protection. Ideal for painter as heavy duty canvas drop sheets to protect against paint splatter. Long narrow drop sheet designed for hallways and stairs.

- Ideal for flooring, furniture and equipment
- Washable & reusable
- Heavy duty canvas material