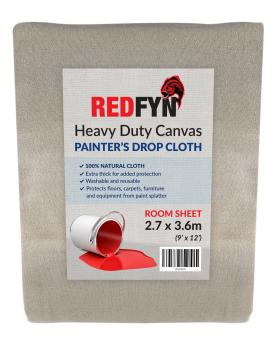

## REDFYN Heavy Duty Painter's Canvas Drop Cloth 12' x 9' (3.6m x 2.7m)

**Brand:**REDFYN **Code:** C9500-9

\$27.90 \$19.95 +GST\$32.09 \$22.94 incl. GST

## Description

REDFYN Heavy Duty Painter's Canvas Drop Cloth 12' x 9' (3.6m x 2.7m)

The ultimate canvas floor protection. Ideal for painter as heavy duty canvas drop sheets to protect against paint splatter.