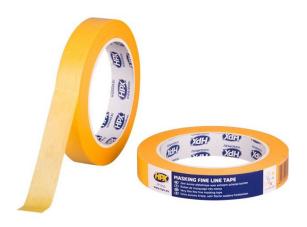

# HPX 4400 Fine Line Gold Washi Masking Tape Medium Tack

**Brand:**HPX

# **Description**

HPX 4400 Fine Line Gold Washi Masking Tape Medium Tack

- High quality "gold" masking tape, for extremely sharp edges
- Good adhesion to metal, glass, plastics and rubber
- Solvent resistant
- UV resistant, does not leave any residues on most substrates if removed within 4 months of application
- Also suitable as a fine line tape for automotive applications
- Made in Belgium