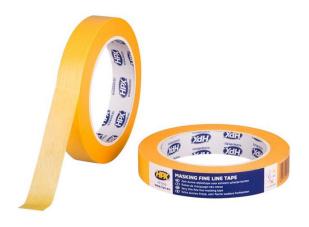

# HPX 4400 Fine Line Gold Washi Masking Tape Medium Tack

**Brand:**HPX

# **Description**

HPX 4400 Fine Line Gold Washi Masking Tape Medium Tack

- High quality "gold" masking tape, for extremely sharp edges
- Good adhesion to metal, glass, plastics and rubber
- Solvent resistant
- UV resistant, does not leave any residues on most substrates if removed within 4 months of application
- Also suitable as a fine line tape for automotive applications
- Made in Belgium