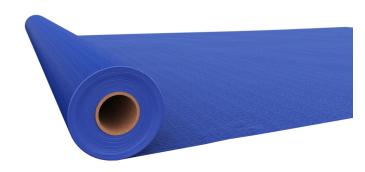

## **CQ Polyweave Blue Tarp** Floor Protection Rolls 1m x 30m

**Brand:**CQ Code: C1602-1M

\$39.00 +GST \$44.85 incl. GST

## **Description**

CQ Polyweave Blue Tarp Floor Protection Rolls 1m x 30m

The Polywoven Blue Tarp offers exceptionally strong, water and weather resistant material for both interior and exterior use.

Is an economical way of providing carpet protection in large areas - simply roll out and tape down with commercial duct tape.