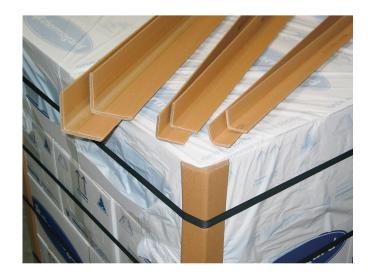

## Cardboard Corner Strapping Boards 50x50x2000 (Pack 25)

Code: C1005

\$179.90 +GST \$206.89 incl. GST

## **Description**

Cardboard Corner Strapping Boards 50x50x2000 (Pack 25)

Using Cardboard Corner Boards (Edge Protectors) avoids costly damage to products in transit or storage. They provide greater stacking strength when pallets are double or triple stacked, eliminate shifting loads and stabilise strapped or stretch-wrapped loads. Can also be used as strengthening corner posts in large cartons or boxes. 100% Recyclable. Sold per pack of 25.