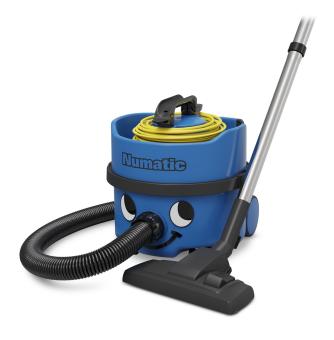

# Numatic Economy ProSave Vacuum Cleaner 8L VNP180

**Brand:**Numatic **Code:** C5503

\$430.43 +GST \$494.99 incl. GST

# Description

Numatic Economy ProSave Vacuum Cleaner 8L VNP180

The Economy ProSave has the high performance Twinflo two-stage vacuum motor turbine linked to the AutoSave energy conservation system. This allows the machine to operate automatically at the 600W Eco setting or at the 1200W high performance setting as required.

These vacuums incorporate a unique cable tidy and plugged mains cable system which extends cable life, increases convenience and allows for simple cable replacements. The ProSave range use the HepaFlo high efficiency bags which enhances performance and provides quick, convenient and clean emptying when full.

#### **Features**

- Innovative cable tidy system
- Carry handle designed to accommodate wand system on top fo single handed carrying
- HepaFlo filtration system