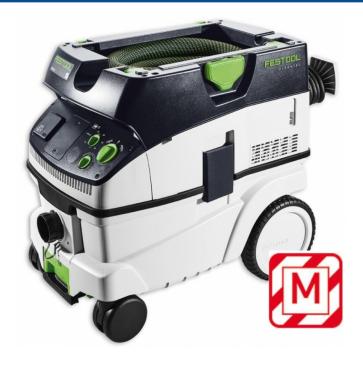

# Festool CTM26E M Class Vacuum Dust Extractor

Brand:Festool Code: C2106-M

\$1,362.80 +GST \$1,567.22 incl. GST

# Description

Festool CTM26E M Class Vacuum Dust Extractor

The new CTM26 incorporates increased capacity, innovation and versatility into this new design. With the dual mode power activation, the user chooses either a tool activated or manual activated start-up. This CT (Cleantec) unit is extremely mobile, with a sturdy chassis, extra-large low abrasion rear tires, and double swivel casters up front to easily negotiate any obstacle. The CTM26 dust extractor can be secured in place with a single point foot brake. The filter bags have even been redesigned to be self-cleaning. These bags inflate and deflate with the cycling of the unit for maximum suction force and efficiency. An integrated hose garage has been added for easy hose storage. As with all Festool dust extractors, the CTM26 utilizes the Sys-Dock system that facilitates the use/storage of one or more Systainers to the top of the unit. Will work wet or dry with no complex conversion, and is remarkably quiet.

Approved for dusts in dust class M.

Product comes with a 12 month warranty which can be extended to 3 years if registered with Festool.

### **Specifications**

| Power consumption | 350-1200W     |
|-------------------|---------------|
| Airflow max       | 3900 L/Minute |

# **Colorex Ltd**

7 Fitzherbert St, Petone, Wellington 5012 PO Box 38 453, Wellington Mail Centre 5045 Phone: 04 587 0400, Email: sales@colorex.co.nz

www.colorex.co.nz

| Container/Bag Capacity        | 26L/24L           |
|-------------------------------|-------------------|
| Dimensions (L x W x H)        | 630 x 365 x 540mm |
| Max wattage of connected tool | 2400W             |
| Weight                        | 13.9kg            |

#### What's Included

| Qty | Description                                | Code   |
|-----|--------------------------------------------|--------|
| 1   | CT26 Dust Extractor                        | 583494 |
| 1   | Antistatic suction hose Ø 27mm x 3.5m long | 452878 |