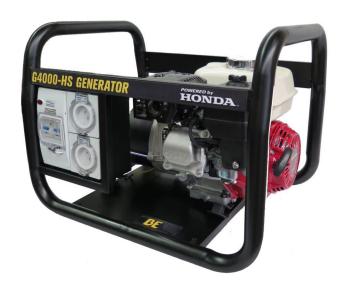

# **BE Trade-Pro Honda Petrol Generator G3800-HST**

Brand:BE Code: C5175-2

\$1,499.00 +GST \$1,723.85 incl. GST

# Description

BE Trade-Pro Honda Petrol Generator G3800-HST

Trade-Pro Honda Petrol Generator G3800-HST A true construction spec machine with the unique bonus of an oversized alternator and low THD clean power. Runs safe and clean with plentiful power. A genuine site safe machine.

#### **Features**

- IP66 Waterproof 2 outlet box
- Twin circuit breakers
- RCD safety pack
- Steel cradle for outlets to provide extra strength
- Honda recoil petrol engine
- 12 month warranty