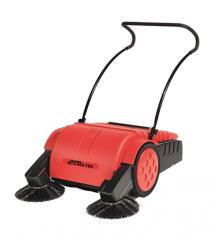

## Stolzenberg MTX900TRS VB Battery Floor Sweeper 900mm

**Brand:**Stolzenberg **Code:** C1463

\$5,770.50 +GST \$6,636.08 incl. GST

## **Description**

Stolzenberg MTX900TRS VB Battery Floor Sweeper 900mm

MTX-900-TRS VB is an automated sweeper unit from Stolzenberg. This model comes equipped with an on-board gel cell maintenance free battery which provides power to all brooms and the dust removal unit. This makes it the perfect appliance for cleaning interior carpeted or hard floor areas as well as most exterior surfaces. Dust control is an every present problem at many establishments, the Matix-900 TRS VB will take care of all that plus more! The innovative modular system of Matrix made by Stolzenberg sets new benchmarks that redefine cleaning efficiency.