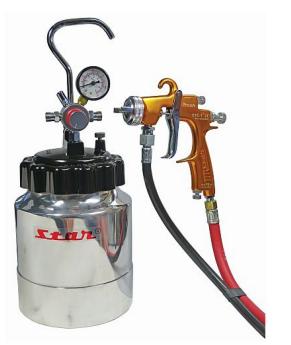

## Star PP-2500 Pressure Pot Kit 2.5L with EVO-T Spray Gun

Brand:Almax \$736.52+GST

## Description

Star PP-2500 Pressure Pot Kit 2.5L with EVO-T Spray Gun

- 2.5 litre aluminium pot with quick release clamp ring style lid
- Pressure regulator with gauge
- Safety valve
- Quick air dump valve
- Check valve prevents paint entering air passage
- Carry handle
- Stable base design