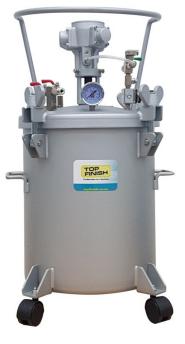

## Pressure Pot 20L With Air Agitation AT-20A

Brand:Almax Code: C2734-20

\$1,733.91 +GST \$1,994.00 incl. GST

## Description

Pressure Pot 20L With Air Agitation AT-20A

- Air operated agitator with speed regulator
- Stainless steel liner
- Safety valve
- Pressure gauge
- Twin fluid outlets (3/8 NPS)
- Castors for mobility
- Maximum pot pressure 80 psi
- Pot internal dimensions: Diameter 320mm; Height 390mm
- Weight: 26kg