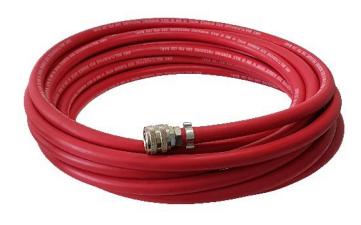

## **Air Hose Set Rubber** 10mm (fitted with ARO **Couplers**)

## **Description**

Air Hose Set Rubber 10mm (fitted with ARO Couplers)

- 10mm
- Aro style couplers
- Max working pressure: 300 psi (20 bar)
- Smooth surface, abrasion, weather resistant
- Flexible and lightweight
- Working temperature: 15° C 75° C