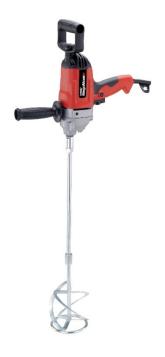

## Intex Megamixer 1050W Power Mixer Drill

**Brand:**Intex **Code:** C3564

\$169.00 + GST \$194.35 incl. GST

## Description

Intex Megamixer 1050W Power Mixer Drill

Robust industrial paint mixer to suit the professional contractor

## **Features**

- Soft Start
- Single Speed Gearbox
- Stepless Variable Speed
- Ergonomic Handle Design
- Supplied complete with Mixing Paddle
- · Specifications:
- 230v 50HZ
- 0-580 rpm
- Max Diameter: 120mm
- Net Weight: 4.5kg