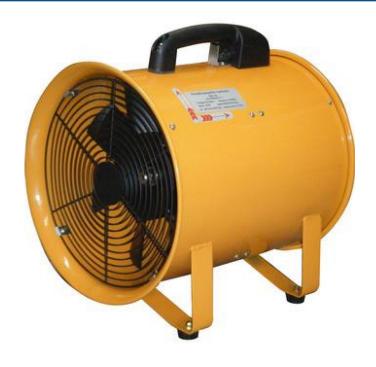

## Ventilator Fan CTF30 305mm

## **Description**

Ventilator Fan CTF30 305mm

Portable Ventilator Fan suitable for either extracting polluted air, or blowing fresh air into a designated area. Capable of 65 cubic metres per minute Ducting is sold separately and available in 5m or 10m lengths. Ducting can be put on either end depending on whether you need to extract air or introduce air.