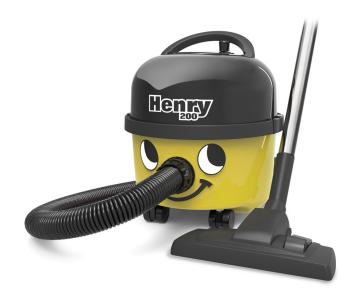

# Numatic Henry Vacuum Cleaner 9L YELLOW

Brand: Numatic Code: C5499-4

\$477.39 +GST \$549.00 incl. GST

# Description

Numatic Henry Vacuum Cleaner 9L YELLOW

The well known Henry vacuum brings professional cleaning to all. Henry is a reliable and high quality vacuum that is built to last. It features a long life high airflow motor along with a 10 metre cable storage and rewind system making it neat, tidy and trouble free. Its innovative TriTex filtration system ensures what goes in stays in and the HepaFlo dust bags further improve filtration efficiency and cleanliness.

#### **Features**

- A class energy efficient
- High efficiency and long life motor
- 10m cable with rewind and storage system
- TriTex filtration system improves filtration, cleanliness and capacity
- Convenient on-board wand docking storage
- Easy to change highly efficient HepaFlo bags
- Only 49dba