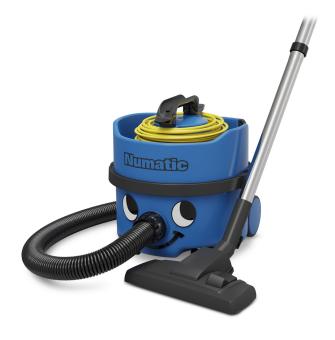

# Numatic Economy ProSave Vacuum Cleaner 8L VNP180

**Brand:**Numatic **Code:** C5503

\$430.43 +GST \$494.99 incl. GST

# Description

Numatic Economy ProSave Vacuum Cleaner 8L VNP180

The Economy ProSave has the high performance Twinflo two-stage vacuum motor turbine linked to the AutoSave energy conservation system. This allows the machine to operate automatically at the 600W Eco setting or at the 1200W high performance setting as required.

These vacuums incorporate a unique cable tidy and plugged mains cable system which extends cable life, increases convenience and allows for simple cable replacements. The ProSave range use the HepaFlo high efficiency bags which enhances performance and provides quick, convenient and clean emptying when full.

#### **Features**

- Innovative cable tidy system
- Carry handle designed to accommodate wand system on top fo single handed carrying
- HepaFlo filtration system