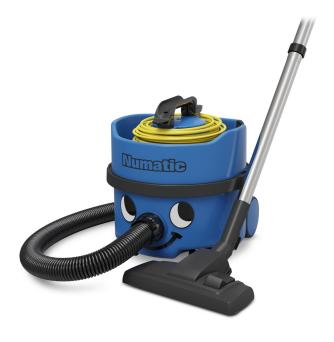

# Numatic Economy ProSave Vacuum Cleaner 8L VNP180

**Brand:**Numatic **Code:** C5503

\$430.43 +GST \$494.99 incl. GST

## Description

Numatic Economy ProSave Vacuum Cleaner 8L VNP180

The Economy ProSave has the high performance Twinflo two-stage vacuum motor turbine linked to the AutoSave energy conservation system. This allows the machine to operate automatically at the 600W Eco setting or at the 1200W high performance setting as required.

These vacuums incorporate a unique cable tidy and plugged mains cable system which extends cable life, increases convenience and allows for simple cable replacements. The ProSave range use the HepaFlo high efficiency bags which enhances performance and provides quick, convenient and clean emptying when full.

#### **Features**

- Innovative cable tidy system
- Carry handle designed to accommodate wand system on top fo single handed carrying
- HepaFlo filtration system

### What's Included

| Qty | Description                                | Code     |
|-----|--------------------------------------------|----------|
| 1   | Numatic Economy ProSave Vacuum Cleaner     | VNP180-2 |
| 1   | Aluminium long life accessory kit          | AA1      |
| 1   | Threaded Nuflex Hose 2.4m                  |          |
| 1   | Aluminium tube bend with volume control    |          |
| 2   | Aluminium extension tube                   |          |
| 1   | Combination floor nozzle 300mm             |          |
| 1   | Soft dusting brush 65mm                    |          |
| 1   | Double taper hose/tool adaptor             |          |
| 1   | Crevice tool 240mm                         |          |
| 1   | Upholstery nozzle 150mm                    |          |
| 1   | Slide-on brush for upholstery nozzle 150mm |          |