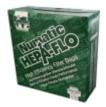

## Compatible items (purchased separately)

**Numatic Bags** 

Numatic NVM-2BH Hepaflo Vacuum Bags (10 Pack)

cleaner-15l-psp370a/