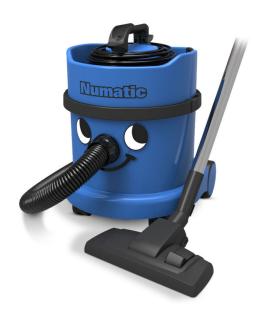

# Numatic Economy ProSave Vacuum Cleaner 15L PSP370A

Brand:Numatic Code: C5504

\$545.75 +GST \$627.61 incl. GST

# Description

Numatic Economy ProSave Vacuum Cleaner 15L PSP370A

The Economy ProSave has the high performance Twinflo two-stage vacuum motor turbine linked to the AutoSave energy conservation system. This allows the machine to operate automatically at the 600W Eco setting or at the 1200W high performance setting as required.

These vacuums incorporate a unique cable tidy and plugged mains cable system which extends cable life, increases convenience and allows for simple cable replacements. The power-head design includes a new NST sound reduction system which provides for substantially lower noise levels. The ProSave range use the HepaFlo high efficiency bags which enhances performance and provides quick, convenient and clean emptying when full.

#### **Features**

- Multiple power modes (low 600w or high 1200w)
- Innovative cable tidy system
- NST sound reduction system
- AutoSave energy conservation system