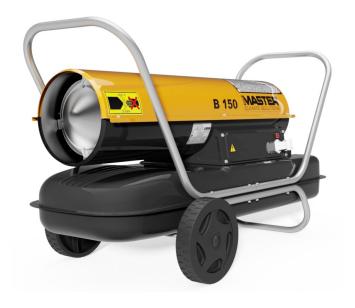

# Master Industrial Direct Fired Portable Diesel Heater 44kW

Brand:Master Code: C2100-40

\$1,399.00 +GST \$1,608.85 incl. GST

# Description

Master Industrial Direct Fired Portable Diesel Heater 44kW Direct fired heaters are highly efficient devices that provide large volumes of instant heat where it is required. They are ideal for open or well-ventilated areas like factories, warehouses or construction sites. Master direct heaters are known for their efficiency, robustness, ease of use and operational safety.

- High air flow
- Two oil filters oil tank filter and suction filter
- Thermally protected motor
- Electronic flame control with photocell
- Stainless steel combustion chamber
- Oil tank with level indicator
- Designed for easy handling and transportation
- Easy maintenance