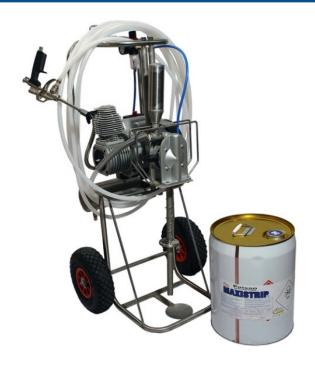

## Indus 20 Chemical Stripping Machine

Brand:Indus Code: C2133

\$3,295.00 +GST \$3,789.25 incl. GST

## Description

Indus 20 Chemical Stripping Machine

The Indus 20 Chemical Stripping machine is designed and assembled in NZ and is used in conjunction with Maxistrip (sold separately) which is undoubtedly the best paint stripper on the market. The drums of Maxistrip sit in the cradle of the machine and the product is pumped up through the hose and gun directly onto the surface. The system is easy to use and is designed for the tradesman specialising in repaint work where full or partial stripping of paint is required that works on lead or non-lead based paints. The system works by the Maxistrip being sprayed onto the weatherboards via the Indus 20 machine, the product being left for 15-30 minutes and then scraped off with a Linbide scraper (or sometimes waterblasted). Machine comes with a 12 month warranty.