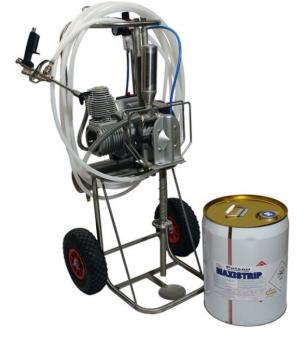

## Indus 20 Chemical Stripping Machine

Brand:Indus Code: C2133

\$3,295.00 +GST \$3,789.25 incl. GST

## Description

Indus 20 Chemical Stripping Machine

The Indus 20 Chemical Stripping machine is designed and assembled in NZ and is used in conjunction with Maxistrip (sold separately) which is undoubtedly the best paint stripper on the market. The drums of Maxistrip sit in the cradle of the machine and the product is pumped up through the hose and gun directly onto the surface. The system is easy to use and is designed for the tradesman specialising in repaint work where full or partial stripping of paint is required that works on lead or non-lead based paints. The system works by the Maxistrip being sprayed onto the weatherboards via the Indus 20 machine, the product being left for 15-30 minutes and then scraped off with a Linbide scraper (or sometimes waterblasted). Machine comes with a 12 month warranty.

**Note:** The Maxistrip chemical is not included with this machine. It must be purchased separately.