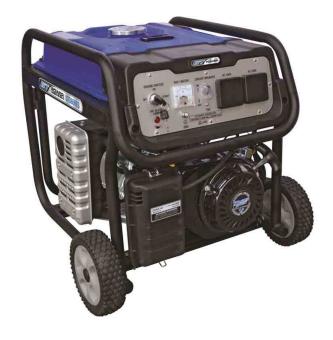

## GT3600ES Petrol Generator 3.8kVa (Electric Start)

Code: C3821

\$946.96 +GST \$1,089.00 incl. GST

## Description

GT3600ES Petrol Generator 3.8kVa (Electric Start)

This GT3600ES has the capability of running a drop saw and all powertools, and makes an ideal unit for the home workshop, garage or construction site. Up to 9.5 hours continuous operating time! Unit features electric start and includes battery With all the unique GT POWER features including air cleaner and muffler system – for cleaner, quieter operation, superior quality alternator and automatic voltage regulator (AVR) – for more stable power output and low oil alert with automatic engine shutdown. 12 month warranty.

## **Specifications:**

- 230V/50Hz
- Output (Max) 3800W
- Output (Cont) 3200W
- Fuel Tank Capacity 15L
- Run Time 9.5 Hours
- Noise Level 72dBA
- Net Weight 50kg
- Dimensions 625 (L) x 490 (W) x 510 (H)