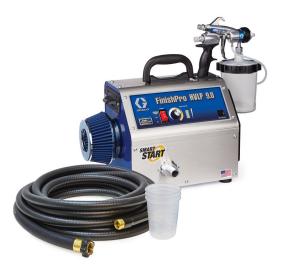

# Graco FinishPro HVLP Sprayers ProContractor Series

Brand:Graco

Options

| Code  | Description       | Price      |
|-------|-------------------|------------|
| C1668 | 9.5 ProContractor | \$3,790.00 |
| C1667 | 9.0 ProContractor | \$3,395.00 |
| C1666 | 7.0 ProContractor | \$2,995.00 |

## Description

Graco FinishPro HVLP Sprayers ProContractor Series