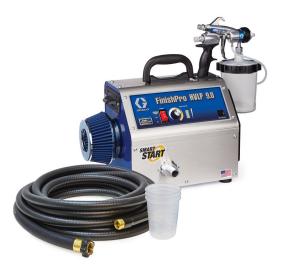

# Graco FinishPro HVLP Sprayers ProContractor Series

Brand:Graco

Options

| Code  | Description       | Price      |
|-------|-------------------|------------|
| C1668 | 9.5 ProContractor | \$3,790.00 |
| C1667 | 9.0 ProContractor | \$3,395.00 |
| C1666 | 7.0 ProContractor | \$2,995.00 |

## Description

Graco FinishPro HVLP Sprayers ProContractor Series

#### **Spray in Any Direction**

- FlexLiner Bag system replaces traditional material cups
- Spray at any angle with no adjustment, even upside down
- Easy cleanup, either reuse the liner or toss, and no suction tube to clean
- Spray nearly all the material from the cup reducing the need to refill often
- Lighter weight than metal cup systems

#### **Super-Flex Air Hose**

- 15% lighter weight than other leading brands for more control at the gun
- No tools needed to connect

#### Steel "Tough Box" Design

- Rugged, all steel enclosure protects the turbine on the job and during transport
- 50% smaller size and 30% lighter than the previous version
- PROCONTRACTOR SERIES includes Standard features (above) plus