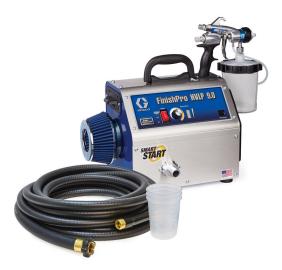

# Graco FinishPro HVLP Sprayers ProContractor Series

Brand:Graco

Options

| Code  | Description       | Price      |
|-------|-------------------|------------|
| C1668 | 9.5 ProContractor | \$3,790.00 |
| C1667 | 9.0 ProContractor | \$3,395.00 |
| C1666 | 7.0 ProContractor | \$2,995.00 |

## Description

Graco FinishPro HVLP Sprayers ProContractor Series

#### **Spray in Any Direction**

- FlexLiner Bag system replaces traditional material cups
- Spray at any angle with no adjustment, even upside down
- Easy cleanup, either reuse the liner or toss, and no suction tube to clean
- Spray nearly all the material from the cup reducing the need to refill often
- Lighter weight than metal cup systems

#### **TurboForce Technology**

- Exclusive, proprietary turbine design builds more pressure through each stage, resulting in more performance at the gun
- More air flow and air pressure means higher production with less thinning of material
- Generates less heat and provides longer turbine life

#### **Super-Flex Air Hose**

- 15% lighter weight than other leading brands for more control at the gun
- No tools needed to connect

#### Steel "Tough Box" Design

- Rugged, all steel enclosure protects the turbine on the job and during transport
- 50% smaller size and 30% lighter than the previous version
- PROCONTRACTOR SERIES includes Standard features (above) plus

#### SmartStart Turbine

- Automatically shuts off when not in use so if you're not spraying, it's not running
- Reduces job-site noise, resulting in less fatigue
- Automatic shut-off reduces heat and extends turbine life

#### TurboControl System with LED Display

- Adjust the TurboForce turbine speed to match the performance you require
- Reduces heat build up
- Runs quieter
- Extends turbine system life
- 50% longer hoses

#### **EDGE II Plus Gun**

- Ultimate control with independent user controls for material volume, air flow, and spray fan size
- Exclusive Graco air cap design increases the fluid flow in every need by 4X
- Change out needles from the front of the gun with just a click
- 75% lighter trigger pull than the competition with EasyGlide

#### **Dual Filtration System**

- Premium automotive-grade filter provides industry-leading, high performance filtration
- Outperforms foam and traditional paper filters used on most HVLP systems