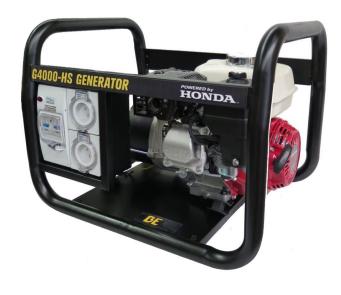

# **BE Trade-Pro Honda Petrol Generator G3800-HST**

Brand:BE Code: C5175-2

\$1,499.00 +GST \$1,723.85 incl. GST

# **Description**

BE Trade-Pro Honda Petrol Generator G3800-HST

Trade-Pro Honda Petrol Generator G3800-HST A true construction spec machine with the unique bonus of an oversized alternator and low THD clean power. Runs safe and clean with plentiful power. A genuine site safe machine.