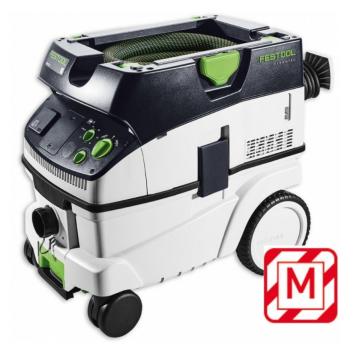

# Festool CTM26E M Class Vacuum Dust Extractor

Brand:Festool Code: C2106-M

\$1,362.80 +GST \$1,567.22 incl. GST

## Description

Festool CTM26E M Class Vacuum Dust Extractor

The new CTM26 incorporates increased capacity, innovation and versatility into this new design. With the dual mode power activation, the user chooses either a tool activated or manual activated start-up. This CT (Cleantec) unit is extremely mobile, with a sturdy chassis, extra-large low abrasion rear tires, and double swivel casters up front to easily negotiate any obstacle. The CTM26 dust extractor can be secured in place with a single point foot brake. The filter bags have even been redesigned to be self-cleaning. These bags inflate and deflate with the cycling of the unit for maximum suction force and efficiency. An integrated hose garage has been added for easy hose storage. As with all Festool dust extractors, the CTM26 utilizes the Sys-Dock system that facilitates the use/storage of one or more Systainers to the top of the unit. Will work wet or dry with no complex conversion, and is remarkably quiet.

Approved for dusts in dust class M.

Product comes with a 12 month warranty which can be extended to 3 years if registered with Festool.

## Specifications

Power consumption

350-1200W

**Airflow max** 

3900 L/Minute

## **Product Specification**

https://colorex.co.nz/shop/products/machinery/vacuum-cleaners/festool-ctm26e-m-class-vacuum-d
 ust-extractor/

713589573

| Container/Bag Capacity        | 26L/24L           |
|-------------------------------|-------------------|
| Dimensions (L x W x H)        | 630 x 365 x 540mm |
| Max wattage of connected tool | 2400W             |
| Weight                        | 13.9kg            |

#### What's Included

| Qty | Description                                | Code   |
|-----|--------------------------------------------|--------|
| 1   | CT26 Dust Extractor                        | 583494 |
| 1   | Antistatic suction hose Ø 27mm x 3.5m long | 452878 |