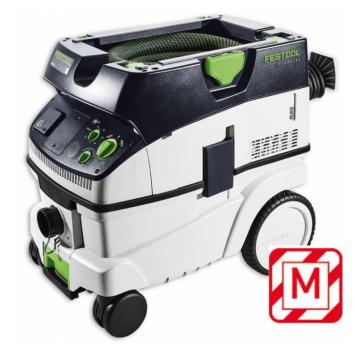

# Festool CTM26E M Class Vacuum Dust Extractor

Brand:Festool Code: C2106-M

\$1,362.80 +GST \$1,567.22 incl. GST

# Description

Festool CTM26E M Class Vacuum Dust Extractor

The new CTM26 incorporates increased capacity, innovation and versatility into this new design. With the dual mode power activation, the user chooses either a tool activated or manual activated start-up. This CT (Cleantec) unit is extremely mobile, with a sturdy chassis, extra-large low abrasion rear tires, and double swivel casters up front to easily negotiate any obstacle. The CTM26 dust extractor can be secured in place with a single point foot brake. The filter bags have even been redesigned to be self-cleaning. These bags inflate and deflate with the cycling of the unit for maximum suction force and efficiency. An integrated hose garage has been added for easy hose storage. As with all Festool dust extractors, the CTM26 utilizes the Sys-Dock system that facilitates the use/storage of one or more Systainers to the top of the unit. Will work wet or dry with no complex conversion, and is remarkably quiet.

Approved for dusts in dust class M.

Product comes with a 12 month warranty which can be extended to 3 years if registered with Festool.

#### **Specifications**

| Power consumption | 350-1200W     |
|-------------------|---------------|
| Airflow max       | 3900 L/Minute |

## **Colorex Ltd**

7 Fitzherbert St, Petone, Wellington 5012 PO Box 38 453, Wellington Mail Centre 5045 Phone: 04 587 0400, Email: sales@colorex.co.nz

www.colorex.co.nz

| Container/Bag Capacity        | 26L/24L           |
|-------------------------------|-------------------|
| Dimensions (L x W x H)        | 630 x 365 x 540mm |
| Max wattage of connected tool | 2400W             |
| Weight                        | 13.9kg            |

#### What's Included

| Qty | Description                                | Code   |
|-----|--------------------------------------------|--------|
| 1   | CT26 Dust Extractor                        | 583494 |
| 1   | Antistatic suction hose Ø 27mm x 3.5m long | 452878 |