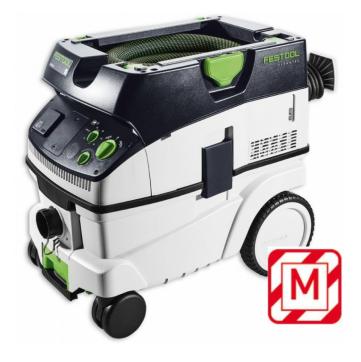

# Festool CTM26E M Class Vacuum Dust Extractor

Brand:Festool Code: C2106-M

\$1,362.80 +GST \$1,567.22 incl. GST

# Description

Festool CTM26E M Class Vacuum Dust Extractor

The new CTM26 incorporates increased capacity, innovation and versatility into this new design. With the dual mode power activation, the user chooses either a tool activated or manual activated start-up. This CT (Cleantec) unit is extremely mobile, with a sturdy chassis, extra-large low abrasion rear tires, and double swivel casters up front to easily negotiate any obstacle. The CTM26 dust extractor can be secured in place with a single point foot brake. The filter bags have even been redesigned to be self-cleaning. These bags inflate and deflate with the cycling of the unit for maximum suction force and efficiency. An integrated hose garage has been added for easy hose storage. As with all Festool dust extractors, the CTM26 utilizes the Sys-Dock system that facilitates the use/storage of one or more Systainers to the top of the unit. Will work wet or dry with no complex conversion, and is remarkably quiet.

Approved for dusts in dust class M.

Product comes with a 12 month warranty which can be extended to 3 years if registered with Festool.

### **Specifications**

| Power consumption | 350-1200W     |
|-------------------|---------------|
| Airflow max       | 3900 L/Minute |

## **Colorex Ltd**

7 Fitzherbert St, Petone, Wellington 5012 PO Box 38 453, Wellington Mail Centre 5045 Phone: 04 587 0400, Email: sales@colorex.co.nz

www.colorex.co.nz

| Container/Bag Capacity        | 26L/24L           |
|-------------------------------|-------------------|
| Dimensions (L x W x H)        | 630 x 365 x 540mm |
| Max wattage of connected tool | 2400W             |
| Weight                        | 13.9kg            |

#### What's Included

| Qty | Description                                | Code   |
|-----|--------------------------------------------|--------|
| 1   | CT26 Dust Extractor                        | 583494 |
| 1   | Antistatic suction hose Ø 27mm x 3.5m long | 452878 |