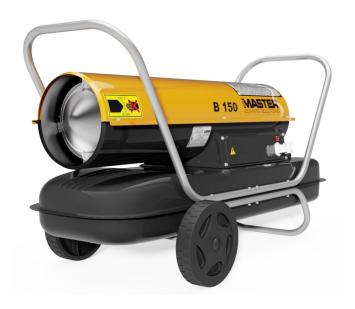

# Master Industrial Direct Fired Portable Diesel Heater 44kW

Brand:Master Code: C2100-40

\$1,399.00 +GST \$1,608.85 incl. GST

# Description

Master Industrial Direct Fired Portable Diesel Heater 44kW Direct fired heaters are highly efficient devices that provide large volumes of instant heat where it is required. They are ideal for open or well-ventilated areas like factories, warehouses or construction sites. Master direct heaters are known for their efficiency, robustness, ease of use and operational safety.

- High air flow
- Two oil filters oil tank filter and suction filter
- Thermally protected motor
- Electronic flame control with photocell
- Stainless steel combustion chamber
- Oil tank with level indicator
- Designed for easy handling and transportation
- Easy maintenance