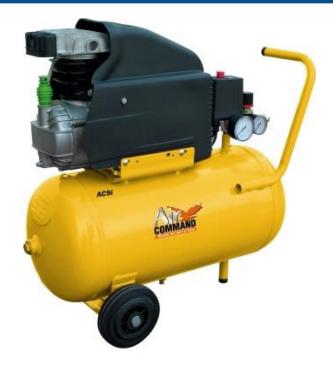

# AC9i Air Command Direct **Drive Compressor**

**Brand:**Air Command **Code:** C1761

\$425.00 +GST \$488.75 incl. GST

## **Description**

AC9i Air Command Direct Drive Compressor

### **Features**

- · European design, Italian componentry and a solid reliable performer for trade use
- Ideal for Tradesman who requires a small single phase, portable source of compressed air for light duty work but also requires reliability not often found on cheaper models
- Features 24 L receiver complete with regulator for continuous pressure
- Direct Drive

### **Specifications**

- Motor size 2hp
- Best Displacement 8.1 cfm, 228 L/Minute
- Air delivery @ 90 PSI 5.2 cfm, 148L/Minute
- Cylinders 1
- Tank Capacity 24L
- Dimensions (LxWxH) 570mm x 270mm x 600mm
- Weight 24kg
- 12 month warranty