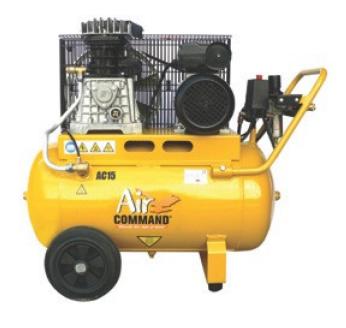

# **AC15 Air Command Belt Drive Compressor**

**Brand:**Air Command

**Code:** C3898

\$1,295.00 +GST \$1,489.25 incl. GST

## **Description**

AC15 Air Command Belt Drive Compressor

#### **Features**

- Equipped with twin cylinder pumps and high quality electric motors, this range is ideal for the serious home user/project and will even power a small workshop
- Large 3hp single phase compressor with a 50L receiver
- Provides plenty of air for spraying, joinery work and running numerous air tools
- Big on output and still very portable with a well-balanced wheel design
- Air dashboard with filter/regulator and ARO coupler for ease of operation and protection of regulator/watertrap
- Belt Drive Unit

#### **Specifications**

- Motor size 3hp
- Best Displacement 12.4 cfm, 350 L/Minute
- Air delivery @ 90 PSI 9.3 cfm, 262L/Minute
- Max Pressure 125 PSI
- Cylinders 2
- Tank Capacity 50L
- Dimensions (LxWxH) 800mm x 400mm x 730mm
- Weight 48kg