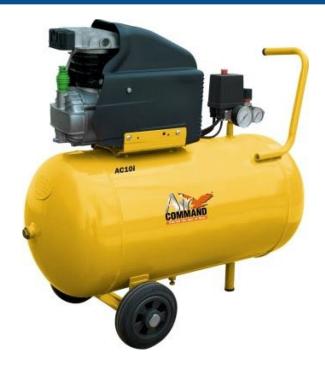

# AC10i Air Command Direct Drive Compressor

Brand:Air Command

**Code:** C1763

\$625.00 +GST \$718.75 incl. GST

### **Description**

AC10i Air Command Direct Drive Compressor

#### **Features**

- · European design, Italian componentry and a solid reliable performer for trade use
- A lightweight, very portable single phase compressor, easily handled by one person
- Powerful 2.5hp motor/pump unit and 50L tank for continuous pressure
- Largest direct drive compressor available in the Air Command range
- Suitable for running nailing and stapling machines
- Direct Drive

#### **Specifications**

- Motor size 2.5hp
- Best Displacement 9 cfm, 254 L/Minute
- Air delivery @ 90 PSI 5.8 cfm, 165L/Minute
- Max Pressure 125 PSI
- Cylinders 1
- Tank Capacity 50L
- Dimensions (LxWxH) 680mm x 300mm x 620mm
- Weight 34kg
- 12 month warranty