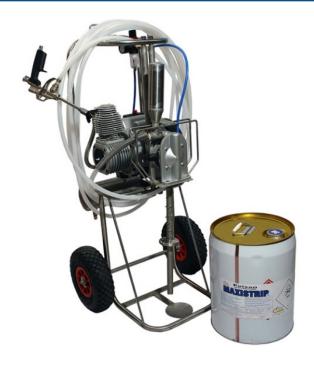

## Description

Indus 20 Chemical Stripping Machine

The Indus 20 Chemical Stripping machine is designed and assembled in NZ and is used in conjunction with Maxistrip (sold separately) which is undoubtedly the best paint stripper on the market. The drums of Maxistrip sit in the cradle of the machine and the product is pumped up through the hose and gun directly onto the surface. The system is easy to use and is designed for the tradesman specialising in repaint work where full or partial stripping of paint is required that works on lead or non-lead based paints. The system works by the Maxistrip being sprayed onto the weatherboards via the Indus 20 machine, the product being left for 15-30 minutes and then scraped off with a Linbide scraper (or sometimes waterblasted). Machine comes with a 12 month warranty.