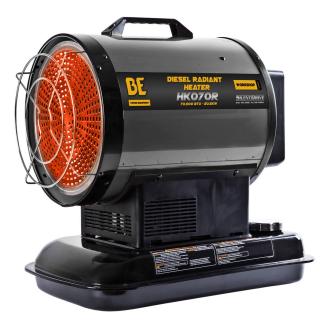

# BE Radiant Diesel Heater 20kW HK070R

Brand:BE Code: C5457

\$819.00 +GST \$941.85 incl. GST

## Description

BE Radiant Diesel Heater 20kW HK070R

Use a radiant heater to warm up your workspace.

The Be Radiant Fired Diesel heater combines quiet operation and a unique compact design to create the most user friendly and portable diesel heaters on the market.

#### Features

- Quiet and dust free
- Integral overheat and flame-out safety
- 1/3 lighter than diesel forced air heaters (fully fuelled)
- Fully enclosed motor for longer life
- Contractor grade fuel caps

#### Specifications

- Output 20kW
- Fuel capacity 15L
- Fuel consumption 2 l/h
- Working time 7 hours
- Heating area 158m2