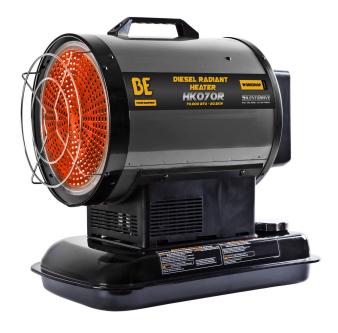

# **BE Radiant Diesel Heater 20kW HK070R**

Brand:BE Code: C5457

\$819.00 +GST \$941.85 incl. GST

## **Description**

BE Radiant Diesel Heater 20kW HK070R

Use a radiant heater to warm up your workspace.

The Be Radiant Fired Diesel heater combines quiet operation and a unique compact design to create the most user friendly and portable diesel heaters on the market.

#### **Features**

- · Quiet and dust free
- Integral overheat and flame-out safety
- 1/3 lighter than diesel forced air heaters (fully fuelled)
- Fully enclosed motor for longer life
- Contractor grade fuel caps

#### **Specifications**

- Output 20kW
- Fuel capacity 15L
- Fuel consumption 2 I/h
- Working time 7 hours
- Heating area 158m2