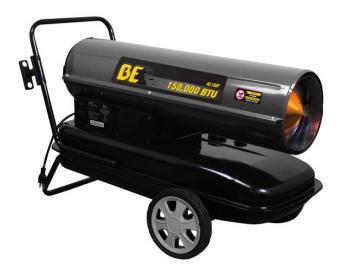

# **BE Forced Air Diesel Heater 37kW HK125FW**

Brand:BE Code: C5460

\$795.00 +GST \$914.25 incl. GST

## **Description**

BE Forced Air Diesel Heater 37kW HK125FW

Designed for well ventilated areas. These portable heaters are ideal for workshops, warehouses, construction sites, farms and sport fields.

#### **Features**

- · Build it temperature control thermostat with control dial plus overheat and flame-out safety devices
- Rugged steel body with extension cord wrap
- Powder coated hood/fuel tank and hinged lid for access
- Enclose electric motor for longer life
- Sure start ignition heater fires at -20 degrees Celsius
- Built in calibrated air pressure gauge
- IP44 power rated
- 1 year limited warranty