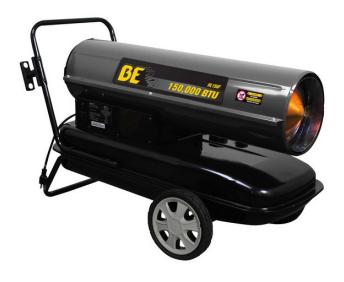

# **BE Forced Air Diesel Heater 37kW HK125FW**

Brand:BE Code: C5460

\$795.00 +GST \$914.25 incl. GST

## **Description**

BE Forced Air Diesel Heater 37kW HK125FW

Designed for well ventilated areas. These portable heaters are ideal for workshops, warehouses, construction sites, farms and sport fields.

#### **Features**

- · Build it temperature control thermostat with control dial plus overheat and flame-out safety devices
- Rugged steel body with extension cord wrap
- Powder coated hood/fuel tank and hinged lid for access
- Enclose electric motor for longer life
- Sure start ignition heater fires at -20 degrees Celsius
- Built in calibrated air pressure gauge
- IP44 power rated
- 1 year limited warranty