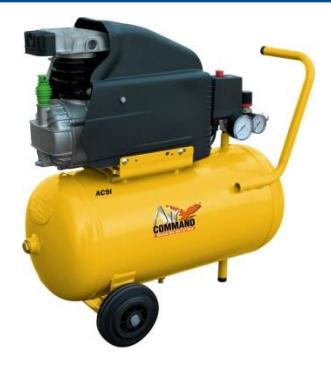

# AC9i Air Command Direct **Drive Compressor**

**Brand:**Air Command **Code:** C1761

\$425.00 +GST \$488.75 incl. GST

## **Description**

AC9i Air Command Direct Drive Compressor

### **Features**

- · European design, Italian componentry and a solid reliable performer for trade use
- Ideal for Tradesman who requires a small single phase, portable source of compressed air for light duty work but also requires reliability not often found on cheaper models
- Features 24 L receiver complete with regulator for continuous pressure
- Direct Drive

### **Specifications**

- Motor size 2hp
- Best Displacement 8.1 cfm, 228 L/Minute
- Air delivery @ 90 PSI 5.2 cfm, 148L/Minute
- Cylinders 1
- Tank Capacity 24L
- Dimensions (LxWxH) 570mm x 270mm x 600mm
- Weight 24kg
- 12 month warranty