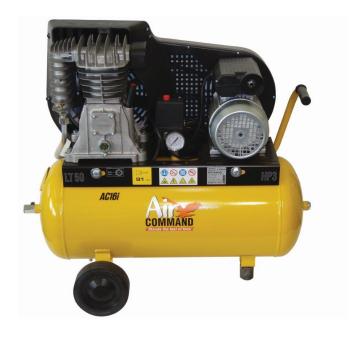

# **AC16i Air Command Belt Drive Compressor**

**Brand:**Air Command

**Code:** C3612

\$1,995.00 +GST \$2,294.25 incl. GST

# **Description**

AC16i Air Command Belt Drive Compressor

#### **Features**

- The largest output on single phase power 30% larger in output than the AC12i
- Heavy duty oversized, slow revving full shell bearing pump with a high air-flow flywheel and built-in after cooler for cooler, drier air supply and longer life
- Industrial Vemat electric motor with thermal overload protection
- Capable of running two nail guns at once!
- Ideal for the painter/decorator who needs enough air-flow to spray continuously
- Two Year Warranty 100% Italian
- Belt drive unit

#### **Specifications**

- Motor size 3hp
- Best Displacement 14.9 cfm, 421 L/Minute
- Air delivery @ 90 PSI 11.9 cfm, 337L/Minute
- Max Pressure 145 PSI
- Cylinders 2
- Tank Capacity 50L
- Dimensions (LxWxH) 800mm x 400mm x 770mm