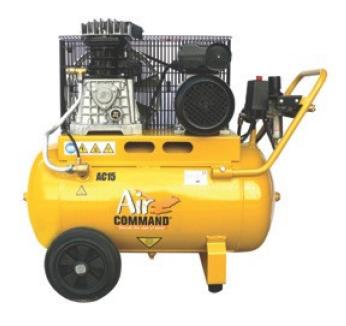

# **AC15 Air Command Belt Drive Compressor**

**Brand:**Air Command

**Code:** C3898

\$1,295.00 +GST \$1,489.25 incl. GST

## **Description**

AC15 Air Command Belt Drive Compressor

#### **Features**

- Equipped with twin cylinder pumps and high quality electric motors, this range is ideal for the serious home user/project and will even power a small workshop
- Large 3hp single phase compressor with a 50L receiver
- Provides plenty of air for spraying, joinery work and running numerous air tools
- Big on output and still very portable with a well-balanced wheel design
- Air dashboard with filter/regulator and ARO coupler for ease of operation and protection of regulator/watertrap
- Belt Drive Unit

#### **Specifications**

- Motor size 3hp
- Best Displacement 12.4 cfm, 350 L/Minute
- Air delivery @ 90 PSI 9.3 cfm, 262L/Minute
- Max Pressure 125 PSI
- Cylinders 2
- Tank Capacity 50L
- Dimensions (LxWxH) 800mm x 400mm x 730mm
- Weight 48kg