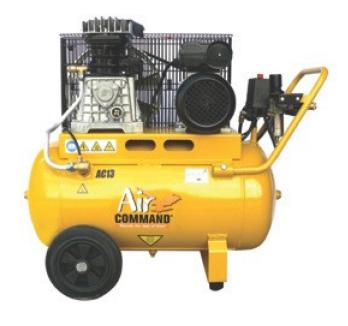

# **AC13 Air Command Belt Drive Compressor**

Brand: Air Command

**Code:** C1762

\$1,195.00 +GST \$1,374.25 incl. GST

## **Description**

AC13 Air Command Belt Drive Compressor

#### **Features**

- Equipped with twin cylinder pumps and high quality electric motors, this range is ideal for the serious home user/project and will even power a small workshop
- A lightweight, very portable single phase compressor, easily handled by one person
- Provides ample air supply to operate most tradesmen's tools
- Sturdy construction with a steel belt guard and a well-balanced, easy to wheel design
- Air dashboard with filter/regulator and ARO coupler for ease of operation and protection of regulator/watertrap
- Belt Drive Unit

#### **Specifications**

- Motor size 2hp
- Best Displacement 10 cfm, 284 L/Minute
- Air delivery @ 90 PSI 7.5 cfm, 212L/Minute
- Max Pressure 125 PSI
- Cylinders 2
- Tank Capacity 50L
- Dimensions (LxWxH) 800mm x 400mm x 730mm
- Weight 48kg