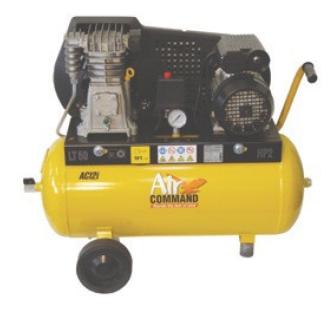

# **AC12i Air Command Belt Drive Compressor**

**Brand:**Air Command **Code:** C1764

\$1,575.00 +GST \$1,811.25 incl. GST

## **Description**

AC12i Air Command Belt Drive Compressor

A lightweight, very portable single phase compressor

Heavy duty oversized, slow revving full shell bearing pump with a high air-flow flywheel and built-in after cooler for cooler, drier air supply and longer life

Industrial Vemat electric motor with thermal overload protection

Low current draw (under 10 amps) and quiet in operation

Ideal for the tradesman and on-site work where a reliable and trustworthy compressor is required

Two Year Warranty - 100% Italian

Belt drive unit

#### Features/Specifications

- Motor size 2hp
- Best Displacement 11.1 cfm, 315 L/Minute
- Air delivery @ 90 PSI 8.9 cfm, 252L/Minute