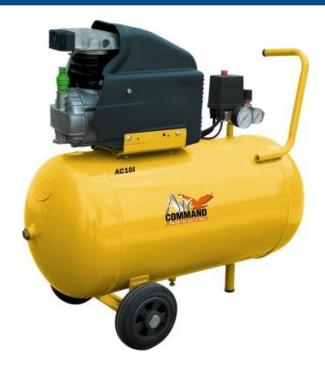

# **AC10i Air Command Direct Drive Compressor**

Brand:Air Command

**Code:** C1763

\$625.00 +GST \$718.75 incl. GST

## Description

AC10i Air Command Direct Drive Compressor

#### **Features**

- · European design, Italian componentry and a solid reliable performer for trade use
- A lightweight, very portable single phase compressor, easily handled by one person
- Powerful 2.5hp motor/pump unit and 50L tank for continuous pressure
- Largest direct drive compressor available in the Air Command range
- Suitable for running nailing and stapling machines
- Direct Drive

#### **Specifications**

- Motor size 2.5hp
- Best Displacement 9 cfm, 254 L/Minute
- Air delivery @ 90 PSI 5.8 cfm, 165L/Minute
- Max Pressure 125 PSI
- Cylinders 1
- Tank Capacity 50L
- Dimensions (LxWxH) 680mm x 300mm x 620mm
- Weight 34kg
- 12 month warranty