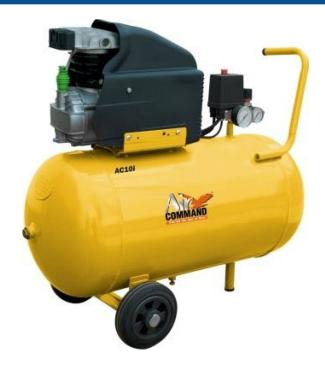

# **AC10i Air Command Direct Drive Compressor**

**Brand:**Air Command **Code:** C1763

\$625.00 +GST \$718.75 incl. GST

## **Description**

AC10i Air Command Direct Drive Compressor

#### **Features**

- · European design, Italian componentry and a solid reliable performer for trade use
- A lightweight, very portable single phase compressor, easily handled by one person
- Powerful 2.5hp motor/pump unit and 50L tank for continuous pressure
- Largest direct drive compressor available in the Air Command range
- Suitable for running nailing and stapling machines
- Direct Drive

#### **Specifications**

- Motor size 2.5hp
- Best Displacement 9 cfm, 254 L/Minute
- Air delivery @ 90 PSI 5.8 cfm, 165L/Minute
- Max Pressure 125 PSI
- Cylinders 1
- Tank Capacity 50L
- Dimensions (LxWxH) 680mm x 300mm x 620mm
- Weight 34kg
- 12 month warranty