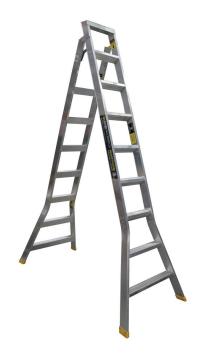

## Easy Access Warthog Step/Extension Ladder 9-Step 2.7-5.4m

**Brand:**Easy Access **Code:** C2600

\$644.00 +GST \$740.60 incl. GST

## Description

Easy Access Warthog Step/Extension Ladder 9-Step 2.7-5.4m

- 9 Steps
- 2.7-5.4m
- 825mm Stance Width
- 150Kg Load Rating
- 13kg Weight

Warthog Trade Rated Step/Extension Ladder guaranteed to withstand 10 years of normal wear and tear.

## **Features**

- Dual purpose, fold out ladder
- No protruding hooks or snags points to catch on roof racks and get damaged
- All rungs line up to form a large flat step when folded
- Same size rungs right to the top