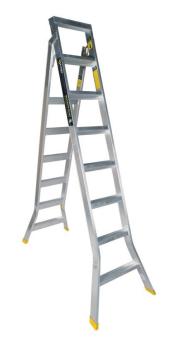

## Easy Access Warthog Step/Extension Ladder 8-Step 2.4-4.5m

**Brand:**Easy Access **Code:** C2594

\$584.90 +GST \$672.64 incl. GST

## **Description**

Easy Access Warthog Step/Extension Ladder 8-Step 2.4-4.5m

- 8 Steps
- 2.4-4.5m
- 660mm Stance Width
- 180Kg Load Rating
- 12kg Weight

Warthog 180kg Trade Rated Step/Extension Ladder guaranteed to withstand 10 years of normal wear and tear.

## **Features**

- Dual purpose, fold out ladder
- No protruding hooks or snags points to catch on roof racks and get damaged
- All rungs line up to form a large flat step when folded
- Same size rungs right to the top