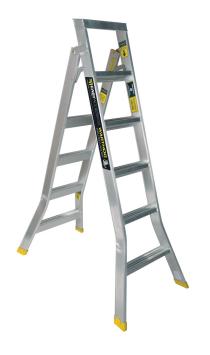

## Easy Access Warthog Step/Extension Ladder 6-Step 1.8-3.3m

**Brand:**Easy Access **Code:** C2599

\$479.45 +GST \$551.37 incl. GST

## Description

Easy Access Warthog Step/Extension Ladder 6-Step 1.8-3.3m

- 6 Steps
- 1.8-3.3m
- 660mm Stance Width
- 180Kg Load Rating
- 10kg Weight

Warthog 180kg Trade Rated Step/Extension Ladder guaranteed to withstand 10 years of normal wear and tear.

## **Features**

- Dual purpose, fold out ladder
- No protruding hooks or snags points to catch on roof racks and get damaged
- All rungs line up to form a large flat step when folded
- Same size rungs right to the top