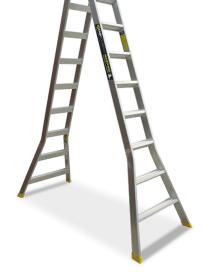

## Easy Access Warthog Step/Extension Ladder 10-Step 3.0m - 5.7m Brand:Easy Access Code: C2786

\$721.00 +GST \$829.15 incl. GST

## Description

Easy Access Warthog Step/Extension Ladder 10-Step 3.0m - 5.7m

- 10 Steps
- 3.0m 5.7m
- 150Kg Load Rating
- 14kg Weight

Warthog Trade Rated Step/Extension Ladder guaranteed to withstand 10 years of normal wear and tear.

## Features

- Dual purpose, fold out ladder
- No protruding hooks or snags points to catch on roof racks and get damaged
- All rungs line up to form a large flat step when folded
- Same size rungs right to the top